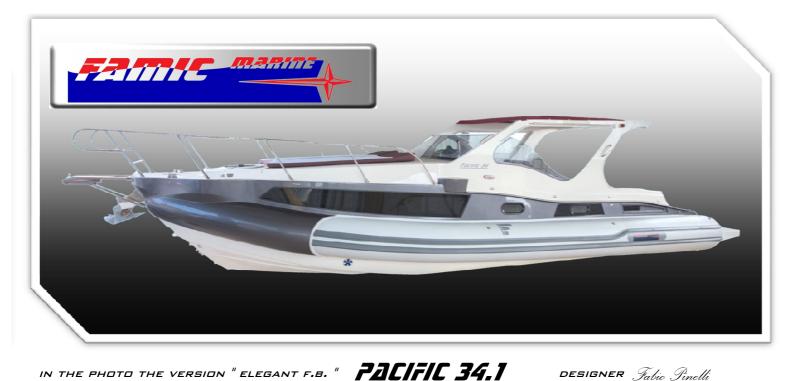

TECHNICAL FEATURES ALL VERSIONS LENGHT OUT ALL 10,49 MT LENGHT OF APPROVAL 9,73 MT HULL WIDTH 2,50 MT WIDTH ACCORDING TO ISO STANDARDS (INFLATED TUBULARS) 3,46 MT TUBULAR DIAMETER 70 CM TUBOLAR COMPARTIMENTS 6 HIGH TENACITY POLYESTER TUBING ORCA PENNEL & FLIPO 1670 DTEX FLOW PEOPLE 14 (\*) EMPTY WEIGHT CE APPROVAL CATEGORY B MAX POWER HOMOLOGATED ENGINES F.B .. 2 Х 350 нр HEIGHT MOTORS FOOT F.B. XXL 2 X 300 HP MAX POWER HOMOLOGATED ENGINES E.F.B (GASOLINE) 2 X 300 HP MAX POWER HOMOLOGATED ENGINES E.F.B (DIESEL) 0,60 MT HULL DRAFT 0,91 MT DRAFT PROPELLERS FUEL TANK 550 LT WATER TANK 250 LT BOILER CAPACITY HOT WATER 30 LT MAX SPEED WITH MOTORS F.B. 300/350 HP) 48 Nodi CRUISE SPEED 30 Nodi 13 Nodi SURF SPEED ANTI-COLLISION REINFORCEMENT "T" CONSTRUCTION AT THE BOW